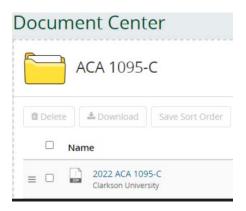

\*Contact the Help Desk x4357 for login issues

- 2. Benefit Solver Home Screen
  - Click on Personal Documents

• Click on the file for 1095-C Form for the current or past calendar years

• Open the form and print