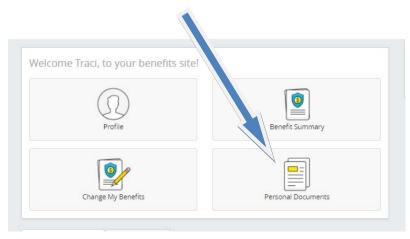

## **How to Print Instructions:**

Please follow the steps below to access Benefit Solver to print your 1095-C Health Insurance Creditable Coverage Form for 2021.

- 1. Log onto Clarkson University intranet website: https://intranet.clarkson.edu/
  - Log into PeopleSoft HR using your Clarkson username and password
  - Click on the **Benefit Solver tab** from PeopleSoft HR home screen
    - \*Contact the Help Desk x4357 for login issues
- 2. Benefit Solver Home Screen
  - Click on Personal Documents