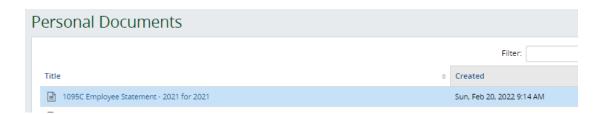

• Click on the file for 1095-C Form for 2021

• Open form once it downloads and print