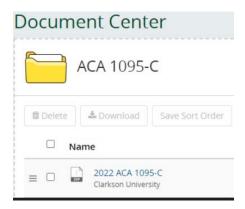

## **Benefit Solver (CU Employee Benefit Portal)**

## 1095-C Health Insurance Creditable Coverage Forms for 2022

## **How to Print Instructions:**

Please follow the steps below to access Benefit Solver to print your 1095-C Health Insurance Creditable Coverage Form for 2022.

1. Log onto Clarkson University intranet website: <a href="https://intranet.clarkson.edu/">https://intranet.clarkson.edu/</a>

Log into PeopleSoft HR using your Clarkson username and password

Click on the **Benefit Solver tab** from PeopleSoft HR home screen

\*Contact the Help Desk x4357 for login issues

- 2. Benefit Solver Home Screen
  - Click on Personal Documents



• Click on the file for 1095-C Form for 2022



• Open the form and print