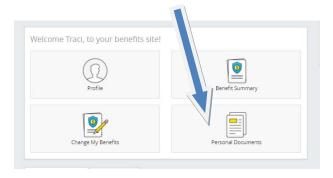

Log into PeopleSoft HR using your Clarkson username and password

Click on the **Benefit Solver tab** from PeopleSoft HR home screen

\*Contact the Help Desk x4357 for login issues

- 2. Benefit Solver Home Screen
  - Click on Personal Documents